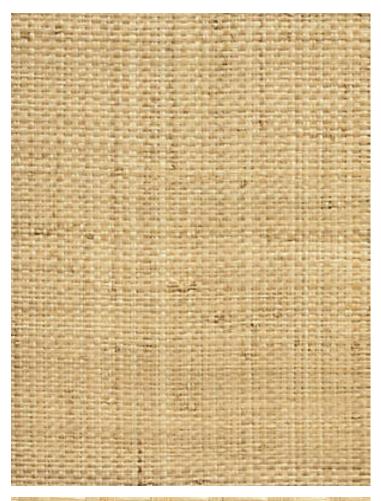

## NATURAL • WHN 00AB Y0392

Paperweaves from the Hinson Icons Collection by Hinson

**DETAIL IMAGE** 

APPROX. MATERIAL 46" / 116.84 cm WIDE WIDTH

**WIDTH** 

APPROX. REPEAT . . HORIZONTAL 0" / 0 cm

VERTICAL 0" / 0 cm

DESIGN ..... BASKETWEAVE

PAPERWEAVES

SCALE ..... PLAIN / SOLID

## **DESIGN INSPIRATION**

This iconic Hinson design features natural woven grass in both the warp and weft, adding texture and dimension to the wall. This textural basketweave adds timeless appeal in classic and contemporary interiors. A combination of rustic, yet refined, this heavier basket weave look gets its name because it is made in Madagascar. Quintessential Hinson.