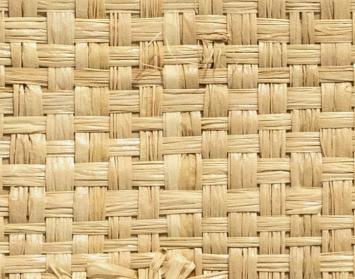

## NATURAL • WHN 00AB Y0392

Paperweaves from the Hinson Icons Collection by Hinson

**DETAIL IMAGE** 

APPROX. MATERIAL 46" / 116.84 cm WIDE WIDTH

**WIDTH** 

APPROX. REPEAT . . HORIZONTAL 0" / 0 cm

VERTICAL 0" / 0 cm

DESIGN ..... BASKETWEAVE

PAPERWEAVES

SCALE ..... PLAIN / SOLID

## **DESIGN INSPIRATION**

This iconic Hinson design features natural woven grass in both the warp and weft, adding texture and dimension to the wall. This textural basketweave adds timeless appeal in classic and contemporary interiors. A combination of rustic, yet refined, this heavier basket weave look gets its name because it is made in Madagascar. Quintessential Hinson.