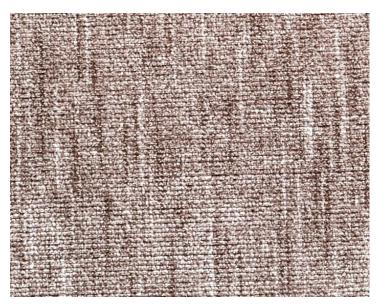

0796 SUPRMPILL

Velvets from the Dorset Coast Collection by The House of Scalamandré



## WHAT MAKES THIS PILLOW SPECIAL

Featuring luxury textiles from The House of Scalamandre, this pillow was thoughtfully curated by our design team and sewn together with care in the USA. Effortlessly incorporate a piece of our rich history and signature aesthetic into your home, and shop our pre-styled pillows, made for you! For custom pillows featuring any of our other textiles, please contact pillows@scalamandre.com. Pillows are available with or without trim.

LEAD TIME ..... 3 - 5 DAYS

FIBER CONTENT ..... 77% POLYESTER 23% VISCOSE HIDDEN ZIPPER LUXURIOUS FEATHER DOWN INSERT INCLUDED CLEANABILITY ..... DRY CLEAN ONLY

 DIMENSIONS ......
 22" X 22"

 MADE IN ......
 USA

DESIGN ..... PLAIN / SOLID



DETAIL IMAGE