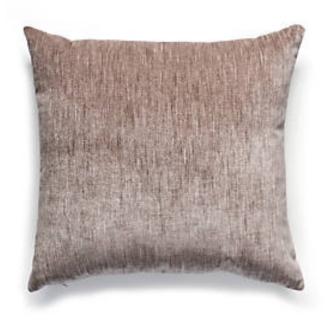

## 22 X 22 - CARAFE • VP 0796 SUPRMPILL

Velvets from the Dorset Coast Collection by The House of Scalamandré

## WHAT MAKES THIS PILLOW SPECIAL

Featuring luxury textiles from The House of Scalamandre, this pillow was thoughtfully curated by our design team and sewn together with care in the USA. Effortlessly incorporate a piece of our rich history and signature aesthetic into your home, and shop our pre-styled pillows, made for you! For custom pillows featuring any of our other textiles, please contact pillows@scalamandre.com. Pillows are available with or without trim.

LEAD TIME ..... 3 - 5 DAYS

FIBER CONTENT ..... 77% POLYESTER 23% VISCOSE HIDDEN ZIPPER LUXURIOUS FEATHER DOWN INSERT INCLUDED CLEANABILITY ..... DRY CLEAN ONLY

 DIMENSIONS ......
 22" X 22"

 MADE IN ......
 USA