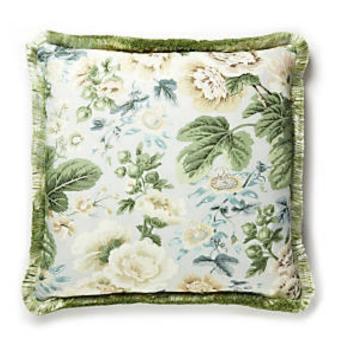

## HIGHGROVE LINEN PRINT PILLOW

## 22 X 22 - RAIN • SC 0003 HIGHPILL

Printed Fabrics from the Botanica Collection by The House of Scalamandré

## WHAT MAKES THIS PILLOW SPECIAL

Featuring luxury textiles from The House of Scalamandre, this pillow was thoughtfully curated by our design team and sewn together with care in the USA. Effortlessly incorporate a piece of our rich history and signature aesthetic into your home, and shop our pre-styled pillows, made for you! For custom pillows featuring any of our other textiles, please contact pillows@scalamandre.com. Pillows are available with or without trim.

LEAD TIME ...... 3 - 5 DAYS

FIBER CONTENT ... . 100% LINEN

HIDDEN ZIPPER

LUXURIOUS FEATHER DOWN INSERT INCLUDED

CLEANABILITY ..... DRY CLEAN ONLY

DIMENSIONS ..... 22" X 22" DESIGN ...... FLORAL

**DETAIL IMAGE**